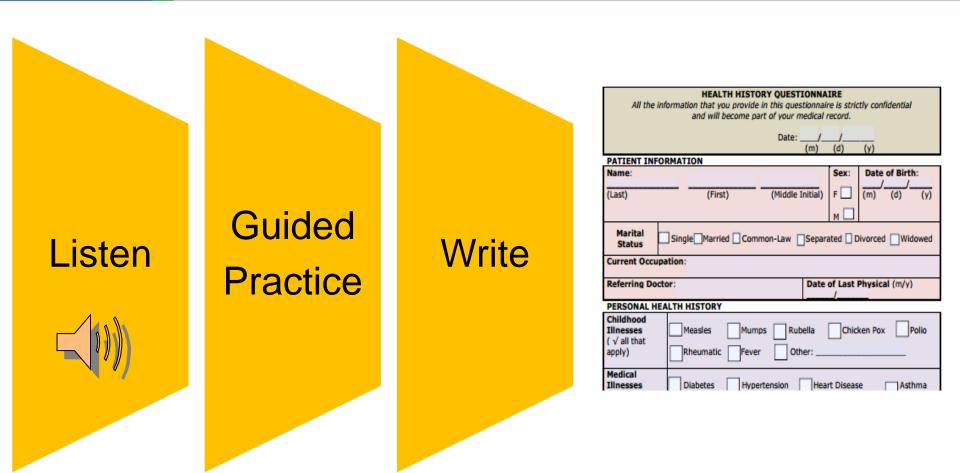

# Listening & Speaking

Listening to the doctor's voice mail

https://soundcloud.com/glenfc/slide-15-docs-voicemail-1

- Planning the message
  - Greeting
  - Your name and your contact number
  - Spelling of your last name
  - Brief description of what you
  - Request for an appointment
  - Your availability
  - Closing remarks
- Recording voice mail

# **Listening Activity**

https://soundcloud.com/glenfc/slide-18-listening-activity

#### Health History Questionnaire sample A

https://www.dropbox.com/s/dlgq9s4rby65blk/HEALTH%20HISTORY%20QUESTIONNAIRE%28a%29.pdf

#### Health History Questionnaire sample B

https://www.dropbox.com/s/z33bju8qnt0b5kx/HEALTH%20HISTORY%20QUESTIONNAIRE%28b%29.pdf

#### Health History Questionnaire sample C

https://www.dropbox.com/s/q8dicp4wotn311s/HEALTH%20HISTORY%20QUESTIONNAIRE%28c%29.pdf

| HEALTH HISTORY QUESTIONNAIRE  All the information that you provide in this questionnaire is strictly confidential and will become part of your medical record. |                                                                 |  |  |  |  |  |
|----------------------------------------------------------------------------------------------------------------------------------------------------------------|-----------------------------------------------------------------|--|--|--|--|--|
|                                                                                                                                                                | Date://<br>(m) (d) (y)                                          |  |  |  |  |  |
| PATIENT INFO                                                                                                                                                   | MATION                                                          |  |  |  |  |  |
| Name:<br>Christopoulos                                                                                                                                         | Penelope Sex: Date of Birth: 7 15 1985                          |  |  |  |  |  |
| (Last)                                                                                                                                                         | (First) (Middle Initial) F ✓ (m) (d) (y)                        |  |  |  |  |  |
| Marital Status Single Married Common-Law Separated Divorced Widowed                                                                                            |                                                                 |  |  |  |  |  |
| Current Occupation: Student                                                                                                                                    |                                                                 |  |  |  |  |  |
| Referring Doctor: Dr.Smith  Date of Last Physical (m/y) 1 / 2013                                                                                               |                                                                 |  |  |  |  |  |
| PERSONAL HEALTH HISTORY                                                                                                                                        |                                                                 |  |  |  |  |  |
| Childhood<br>Illnesses<br>( √ all that<br>apply)                                                                                                               | Measles Mumps Rubella Chicken Pox Polio  Rheumatic Fever Other: |  |  |  |  |  |
| Medical<br>Illnesses                                                                                                                                           | Diabetes Hypertension Heart Disease Asthma                      |  |  |  |  |  |