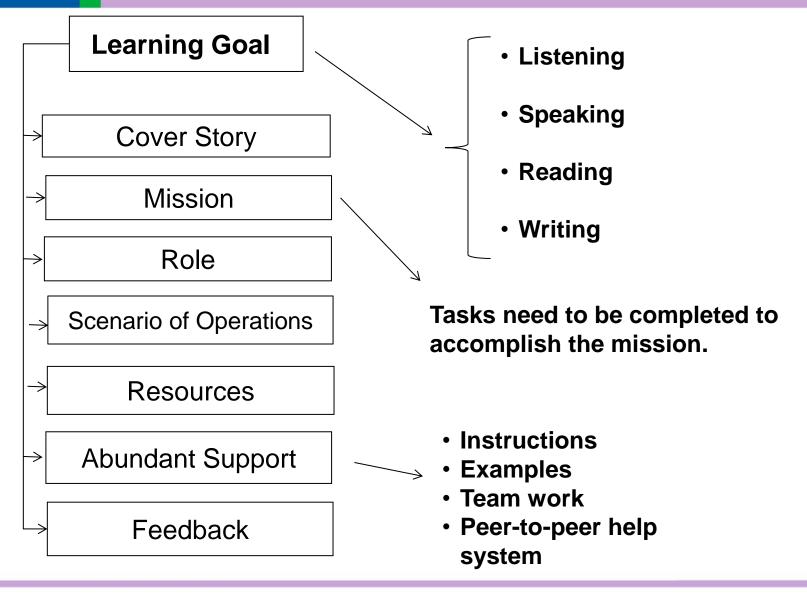

# Agenda

- Setting the Stage: Online Learning at GBC
- Leaning by Doing The Model
- Structure and Content Meet Avatoo!
- Pilots: Lessons Learned & Next Steps

# **Online Learning at GBC**

- College-Wide Initiative
- Technological Tools Available
- Challenges
- Typical Online Courses vs. Learning by Doing

### The Model

### Week 1: On a Mission

- Task: Create an Avatar
- Guidelines
- Example
  - What is your name?
  - Are you a man or a woman?
  - How old are you?
  - Are you tall or short?
  - Are you slim or chubby?
  - What colour is your hair?
  - Is your hair short or long?
  - What colour is your skin?
  - Are you gorgeous or ugly?

# Pilots: Lessons Learned & Next Steps

- Shorter
- Fewer tasks
- Lots of in-class demonstrations
- Hard copy instructions
- Computer lab time to introduce tasks
- Enthusiasm key to success
- On-going support to teachers